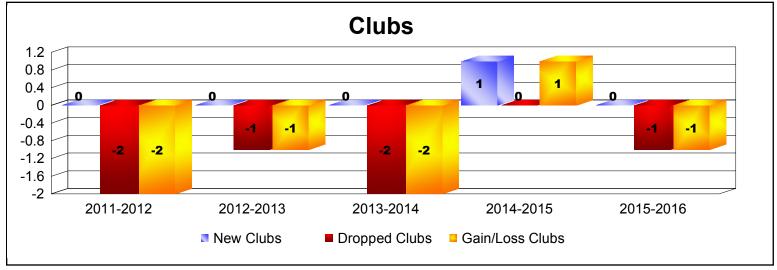

District 2 S5

As of June 2016 Cumulative

| Year      | New<br>Clubs | Dropped<br>Clubs | Gain/<br>Loss<br>Clubs | New<br>Members | Charter<br>Members | Reinstate<br>Members | Transfer<br>Members | Total<br>Member<br>Added | Total<br>Members<br>Dropped | Gain/<br>Loss<br>Members |
|-----------|--------------|------------------|------------------------|----------------|--------------------|----------------------|---------------------|--------------------------|-----------------------------|--------------------------|
| 2011-2012 | 0            | -2               | -2                     | 232            | 0                  | 16                   | 7                   | 255                      | -359                        | -104                     |
| 2012-2013 | 0            | -1               | -1                     | 202            | 2                  | 8                    | 15                  | 227                      | -324                        | -97                      |
| 2013-2014 | 0            | -2               | -2                     | 207            | 2                  | 8                    | 12                  | 229                      | -316                        | -87                      |
| 2014-2015 | 1            | 0                | 1                      | 301            | 28                 | 11                   | 11                  | 351                      | -286                        | 65                       |
| 2015-2016 | 0            | -1               | -1                     | 315            | 12                 | 8                    | 15                  | 350                      | -306                        | 44                       |
| Average   | 0            | -1               | -1                     | 251            | 9                  | 10                   | 12                  | 282                      | -318                        | -36                      |