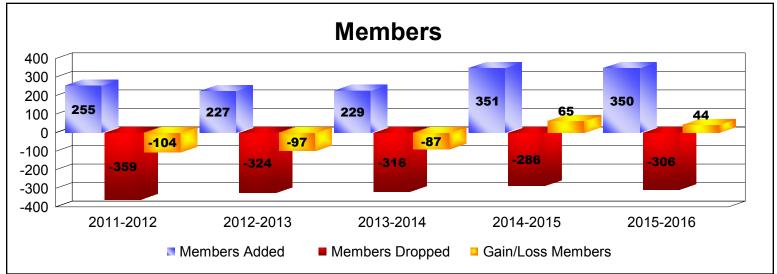

District 2 S5

As of June 2016 Cumulative

| Year      | New<br>Clubs | Dropped<br>Clubs | Gain/<br>Loss<br>Clubs | New<br>Members | Charter<br>Members | Reinstate<br>Members | Transfer<br>Members | Total<br>Member<br>Added | Total<br>Members<br>Dropped | Gain/<br>Loss<br>Members |
|-----------|--------------|------------------|------------------------|----------------|--------------------|----------------------|---------------------|--------------------------|-----------------------------|--------------------------|
| 2011-2012 | 0            | -2               | -2                     | 232            | 0                  | 16                   | 7                   | 255                      | -359                        | -104                     |
| 2012-2013 | 0            | -1               | -1                     | 202            | 2                  | 8                    | 15                  | 227                      | -324                        | -97                      |
| 2013-2014 | 0            | -2               | -2                     | 207            | 2                  | 8                    | 12                  | 229                      | -316                        | -87                      |
| 2014-2015 | 1            | 0                | 1                      | 301            | 28                 | 11                   | 11                  | 351                      | -286                        | 65                       |
| 2015-2016 | 0            | -1               | -1                     | 315            | 12                 | 8                    | 15                  | 350                      | -306                        | 44                       |
| Average   | 0            | -1               | -1                     | 251            | 9                  | 10                   | 12                  | 282                      | -318                        | -36                      |